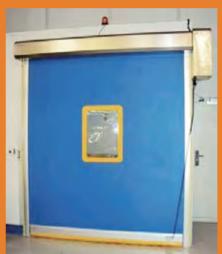

## **Product Features**

Application: internal door.

Door frame: aluminum.

Curtain: 2.0mm fabric.

Door control: PLC.

TDK Servo motor.

Size: 4000mm(W) X 4000mm(H).

Wind load max: 9m/s.

Opening speed: Up to 1.5 m/s.

Closing speed: 0.6 m/s.

Optional: cover, Weight balance, view window, traffic light, Induction loop, radar, remote

control, pull-cord.

Curtain colors: yellow, orange, red, blue, grey.