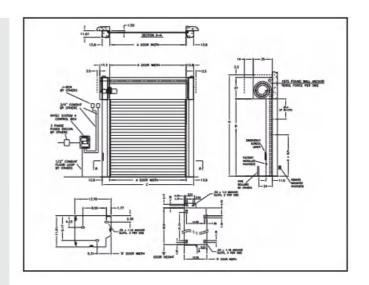

### **Model Name**

TDK HSR

### **Size and Dimensions**

Up to 20 W x 20 H

### Safety

- Standard photo eyes
- Electronic reversing edge
- Mechanical lever on the side column allows the door to be opened at power failure.

### **Available Options**

- Aluminum non-Insulated panel
- 60mm and 80mm insulated panel

### Warranty

One year limited warranty

- Window
- Hood and motor covers