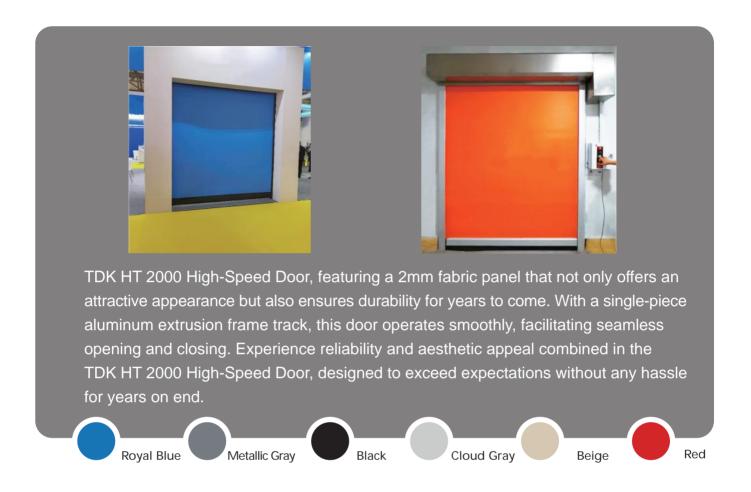

## **Product Features**

Application: internal door.

Door frame: aluminum.

Curtain: 2.0mm fabric.

Door control: PLC.

TDK Servo motor.

Size: 4000mm(W) X 4000mm(H).

Wind load max: 9m/s.

Opening speed: Up to 1.5 m/s.

Closing speed: 0.6 m/s.

Optional: cover, Weight balance, view window, traffic light, Induction loop, radar, remote

control, pull-cord.

Curtain colors: yellow, orange, red, blue, grey.