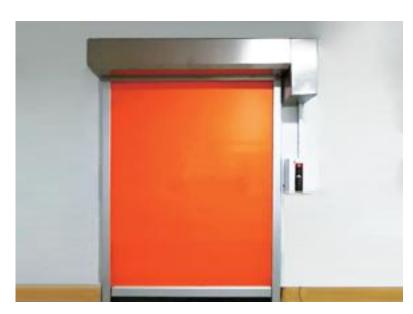

# **Product Features**

Application: internal door / external door.

Door frame: aluminum.

Curtain: 1.0mm fabric.

Door control: PLC.

TDK Servo motor.

Size: 3000mm(W) X 3500mm(H).

Wind load max: 9m/s.

Opening speed: Up to 1.5 m/s.

Closing speed: 0.6 m/s.

Optional: cover, Weight balance, view window, traffic light, Induction loop, radar, remote

control, pull-cord.

Curtain colors: yellow, orange, red, blue, grey.