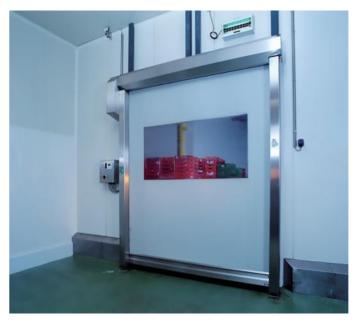

TDK HT 3000 high-speed door is the ideal solution for environments that demand strict cleanliness, such as meat and poultry processing plants requiring daily washdowns. Engineered to meet the rigorous standards of high-traffic areas where dust control and easy cleaning are critical, it is perfectly suited for industries like food processing, pharmaceuticals, and precision manufacturing. With its exceptional clarity and durable construction, the TDK HT 3000 is the preferred choice for maintaining a clean, efficient workspace.