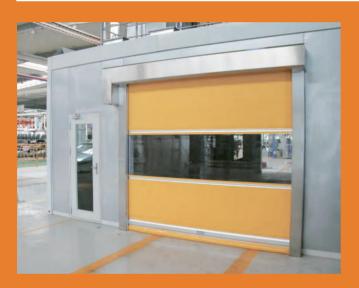

# **Product Features**

Application: internal door / external door.

Door frame: aluminum.

Curtain: 1.0mm fabric.

Door control: PLC.

TDK Servo motor.

Size: 3000mm(W) X 3500mm(H).

Wind load max: 9m/s.

Opening speed: Up to 1.5 m/s.

Closing speed: 0.6 m/s.

Optional: cover, Weight balance, view window, traffic light, Induction loop, radar, remote

control, pull-cord.

Curtain colors: yellow, orange, red, blue, grey.