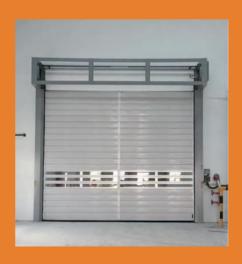

Opening speed: 1.2 m/s.

Closing speed: 0.6 m/s.

Optional: cover, view window, traffic light, Induction

loop, radar, remote control, pull-cord.

Curtain colors: yellow, orange, red, blue, grey.

With an opening speed of up to 60 inches per second, TDK HSR door offers the speed you need for high-traffic openings. Rigid, aluminum foam panel construction saves energy in your building.

Attractive looking TDK HSR spiral roll up door is great for all kinds of commercial, institutional, as well as industrial applications. Because its powder coating aluminum is corrosion resistant, the door finish can last for many years under even the worst weather conditions.

**High Security** - Rigid, aluminum foam Door panel and optional locking system provides security.

**Open Fast** - Opening speed up to 60 inches per second.

**Low Noise** - The plastic roller travels inside of an aluminum door track at extremely low noise.

**Smooth Open and Close** - With soft acceleration starts and Deceleration stops, smooths out routine opening and closing.

**Energy Saving** - Aluminum insulated foam panel, along with a durable rubber gasket, provid a 100% seal against dust pollution and inclement weather.