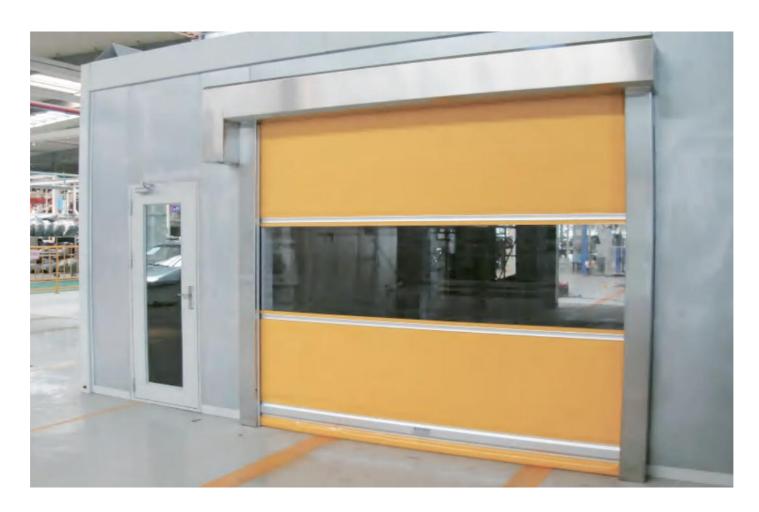

# **Product Features**

Application: internal door / external door.

Door frame: aluminum.

Curtain: 1.0mm fabric.

Door control: PLC.

TDK Servo motor.

Size: 3000mm(W) X 3500mm(H).

Wind load max: 9m/s.

Opening speed: Up to 1.5 m/s.

Closing speed: 0.6 m/s.

Optional: cover, Weight balance, view window, traffic light, Induction loop, radar, remote

control, pull-cord.

Curtain colors: yellow, orange, red, blue, grey.