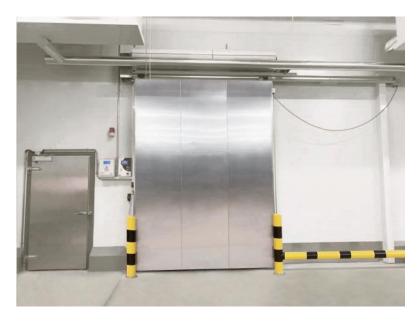

# **Product Features**

Internal door

Door frame: 304 stainless steel.

Curtain: 0.8-2.0 mm fabric.

Door control: PLC.

TDK Servo motor.

Size: 5000mm(W) X 5000mm(H).

Wind load max: 11m/s.

Opening speed: 1.2 m/s.

Closing speed: 0.6 m/s.

Optional: cover, view window, traffic light, Induction

loop, radar, remote control, pull-cord.

Curtain colors: yellow, orange, red, blue, grey.

With an opening speed of up to 60 inches per second, TDK HSR door offers the speed you need for high-traffic openings. Rigid, aluminum foam panel construction saves energy in your building.