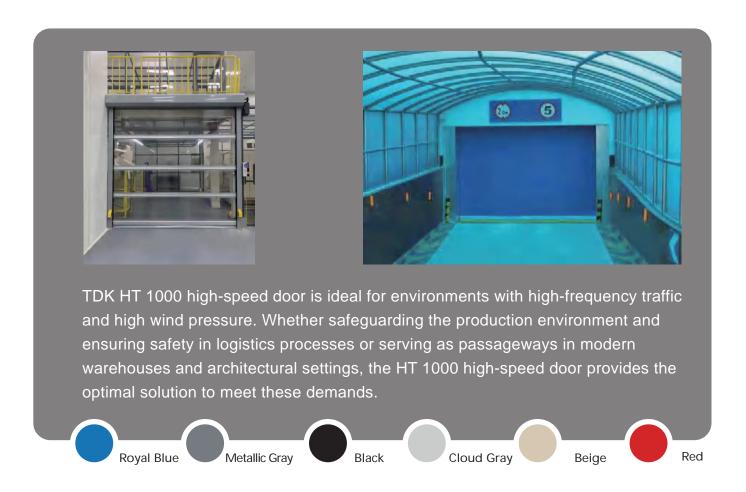

TDK high-speed doors are specially designed to prioritize energy conservation and environmental protection, effectively reducing both production and personnel costs. By creating optimal operating environments and ensuring seamless material flow, they prove to be indispensable assets. High-speed doors equipped with a PLC control unit and frequency converter excel in busy traffic areas, offering smooth acceleration and gentle deceleration systems that guarantee up to 150,000 operations per year with ease.