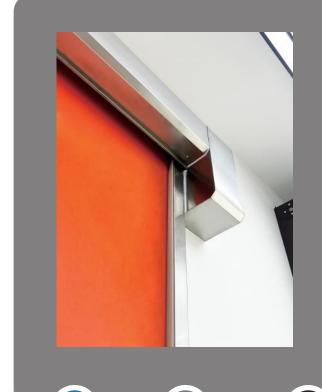

## **Product Features**

Application: internal door.

Door frame: aluminum.

Curtain: 2.0mm fabric.

Door control: PLC.

TDK Servo motor.

Size: 4000mm(W) X 4000mm(H).

Wind load max: 9m/s.