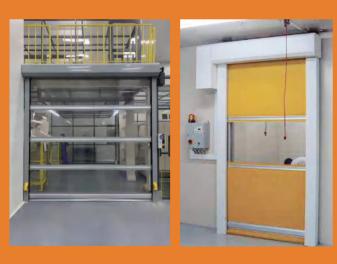

TDK HT 3000 high-speed door is the ideal solution for environments that demand strict cleanliness, such as meat and poultry processing plants requiring daily washdowns. Engineered to meet the rigorous standards of high-traffic areas where dust control and easy cleaning are critical, it is perfectly suited for industries like food processing, pharmaceuticals, and precision manufacturing. With its exceptional clarity and durable construction, the TDK HT 3000 is the preferred choice for maintaining a clean, efficient workspace.

# **Product Features**

Internal door

Door frame: 304 stainless steel.

Curtain: 0.8-2.0 mm fabric.

Door control: PLC.

TDK Servo motor.

Size: 5000mm(W) X 5000mm(H).

Wind load max: 11m/s.

Opening speed: 1.2 m/s.

Closing speed: 0.6 m/s.

Optional: cover, view window, traffic light, Induction

loop, radar, remote control, pull-cord.

Curtain colors: yellow, orange, red, blue, grey.

With an opening speed of up to 60 inches per second, TDK HSR door offers the speed you need for high-traffic openings. Rigid, aluminum foam panel construction saves energy in your building.