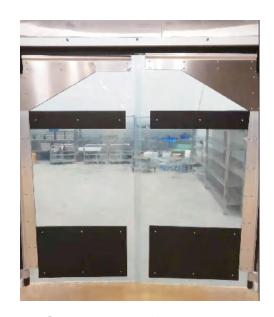

TDK HT 3000 high-speed door is the ideal solution for environments that demand strict cleanliness, such as meat and poultry processing plants requiring daily washdowns. Engineered to meet the rigorous standards of high-traffic areas where dust control and easy cleaning are critical, it is perfectly suited for industries like food processing, pharmaceuticals, and precision manufacturing. With its exceptional clarity and durable construction, the TDK HT 3000 is the preferred choice for maintaining a clean, efficient workspace.