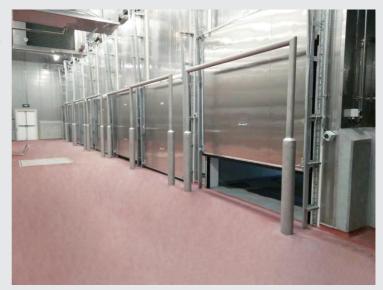

## **Cold storage Swing door**

TDK cooler and freezer swing doors provide proven performance and time-tested sealing for any new or existing application, Our cooler and freezer doors are suitable for interior and exterior applications, and can be custom manufactured to your exact requirements.

## **Cold storage Sliding door**

**Door panel:** Two thermal break aluminum panel frame(recycle material with great energy saving). Fire resistant foam. Stainless steel, aluminum or Galv steel with powder coating finish.