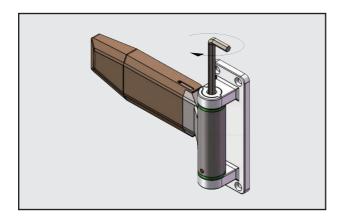

**Door panel:** PVC panel frame, fire resistant foam with 22 gauge stainless steel finish.

**Hinge:** Adjustable spring stainless steel hinge, make sure every open have a perfect self close to save energy. With Door panel position adjustable function.