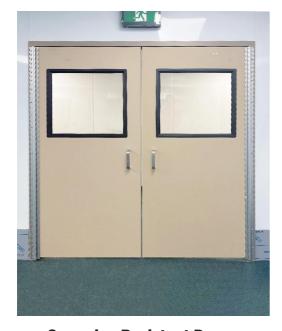

## **Cold storage Swing door**

TDK cooler and freezer swing doors provide proven performance and time-tested sealing for any new or existing application, Our cooler and freezer doors are suitable for interior and exterior applications, and can be custom manufactured to your exact requirements.

**Door panel:** PVC panel frame, fire resistant foam with 22 gauge stainless steel finish.

**Hinge:** Adjustable spring stainless steel hinge, make sure every open have a perfect self close to save energy. With Door panel position adjustable function.

#### **Options**

- Single door or Double Door.
- Finish: Galv Steel, Stainless steel, Aluminum.
- · Heated or none heated window.
- 4" or 6" thick door panel.
- Panic device.