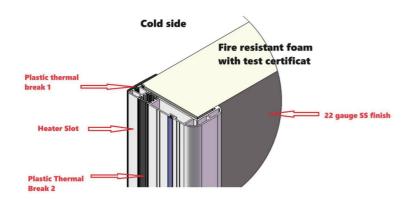

**Door panel:** PVC panel frame, fire resistant foam with 22 gauge stainless steel finish.

**Hinge:** Adjustable spring stainless steel hinge, make sure every open have a perfect self close to save energy. With Door panel position adjustable function.

## **Cold storage Sliding door**

**Door panel:** Two thermal break aluminum panel frame(recycle material with great energy saving). Fire resistant foam. Stainless steel, aluminum or Galv steel with powder coating finish.