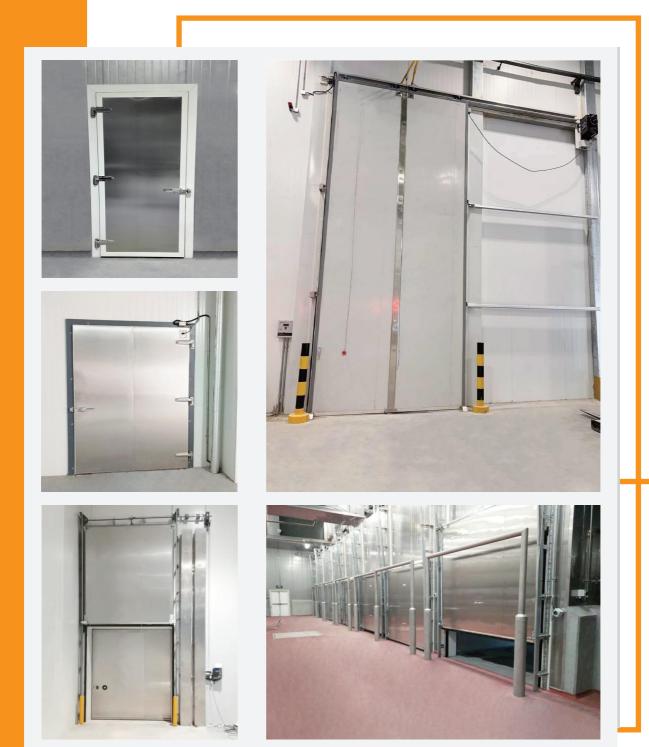

## **Cold storage Swing door**

TDK cooler and freezer swing doors provide proven performance and time-tested sealing for any new or existing application, Our cooler and freezer doors are suitable for interior and exterior applications, and can be custom manufactured to your exact requirements.

**Door panel:** PVC panel frame, fire resistant foam with 22 gauge stainless steel finish.

**Hinge:** Adjustable spring stainless steel hinge, make sure every open have a perfect self close to save energy. With Door panel position adjustable function.

#### **Options**

- Single door or Double Door.
- Finish: Galv Steel, Stainless steel, Aluminum.
- · Heated or none heated window.
- 4" or 6" thick door panel.
- Panic device.

## **Cold storage Sliding door**

**Door panel:** Two thermal break aluminum panel frame(recycle material with great energy saving). Fire resistant foam. Stainless steel, aluminum or Galv steel with powder coating finish.

**Heater:** Self-Regulating Heating Cable, 220-240V single phase. 45W/m.

**Opeator:** IP67 speed adjustable operator, with compact servo motor, with soft open and close.

### **TDK Lift Up Cold Storage Doors**

DK FD Fast Drive, revolutionizing cold storage access with swift efficiency. Crafted with aluminum or PVC finishes, its 4" thick thermal break door panel ensures optimal insulation. With an impressive opening speed of up to 48" per second, it's ideal for automatic warehouses and high-traffic environments. Say goodbye to sluggish operations and welcome seamless access for enhanced productivity.

#### **TDK SD Cold storage lift up door**

TDK SD Lift-Up Cold Storage Door, engineered for optimal energy efficiency in loading dock environments. Available in stainless steel or galvanized steel finishes, its 4" or 6" insulated door panel ensures superior thermal insulation. Equipped with a counterbalance system, it offers smooth and reliable operation, perfect for loading docks with limited daily use (up to 20 cycles). Say goodbye to energy waste and hello