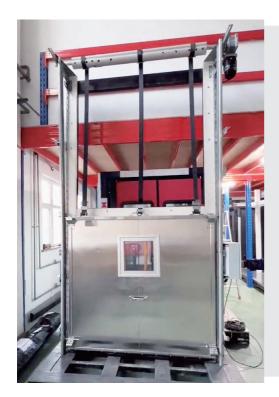

### **TDK Lift Up Cold Storage Doors**

DK FD Fast Drive, revolutionizing cold storage access with swift efficiency. Crafted with aluminum or PVC finishes, its 4" thick thermal break door panel ensures optimal insulation. With an impressive opening speed of up to 48" per second, it's ideal for automatic warehouses and high-traffic environments. Say goodbye to sluggish operations and welcome seamless access for enhanced productivity.

#### **Features:**

Opening Size: up to 96"X96.

Door panel: Light weight panel with great insulation.

Operator: TDK compact servo motor.

Option: Window, pull cord, remote control.