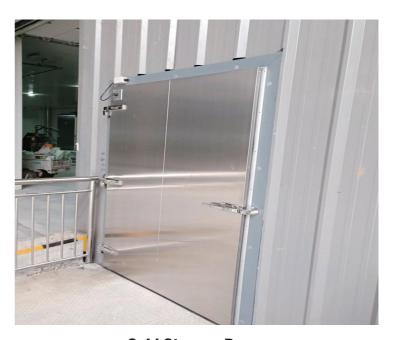

## **Cold storage Sliding door**

**Door panel:** Two thermal break aluminum panel frame(recycle material with great energy saving). Fire resistant foam. Stainless steel, aluminum or Galv steel with powder coating finish.

**Heater:** Self-Regulating Heating Cable, 220-240V single phase. 45W/m.

**Opeator:** IP67 speed adjustable operator, with compact servo motor, with soft open and close.