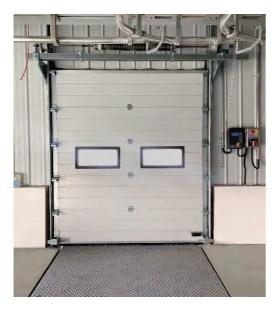

#### **TDK SD Cold storage lift up door**

TDK SD Lift-Up Cold Storage Door, engineered for optimal energy efficiency in loading dock environments. Available in stainless steel or galvanized steel finishes, its 4" or 6" insulated door panel ensures superior thermal insulation. Equipped with a counterbalance system, it offers smooth and reliable operation, perfect for loading docks with limited daily use (up to 20 cycles). Say goodbye to energy waste and hello

to sustained temperature control, ensuring your warehouse remains efficiently insulated while facilitating seamless operations.

#### **Features:**

Opening size: up to 10'X10'.

Cycle limit: 20 open and close cycle per day.

Open and Close speed: 12"/sec.

Option: window, pull cord, press botton.