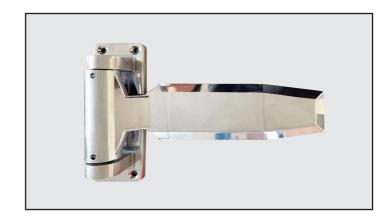

**Door panel:** PVC panel frame, fire resistant foam with 22 gauge stainless steel finish.

**Hinge:** Adjustable spring stainless steel hinge, make sure every open have a perfect self close to save energy. With Door panel position adjustable function.