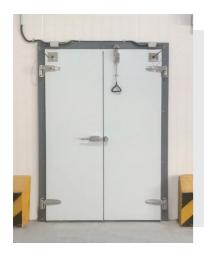

## **Cold storage Swing door**

TDK cooler and freezer swing doors provide proven performance and time-tested sealing for any new or existing application, Our cooler and freezer doors are suitable for interior and exterior applications, and can be custom manufactured to your exact requirements.

**Door panel:** PVC panel frame, fire resistant foam with 22 gauge stainless steel finish.

**Hinge:** Adjustable spring stainless steel hinge, make sure every open have a perfect self close to save energy. With Door panel position adjustable function.

#### **Options**

- Single door or Double Door.
- Finish: Galv Steel, Stainless steel, Aluminum.
- · Heated or none heated window.
- 4" or 6" thick door panel.
- Panic device.