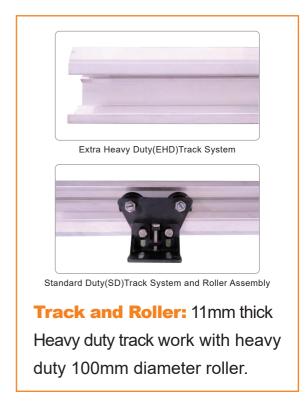

## **Cold storage Sliding door**

**Door panel:** Two thermal break aluminum panel frame(recycle material with great energy saving). Fire resistant foam. Stainless steel, aluminum or Galv steel with powder coating finish.

**Heater:** Self-Regulating Heating Cable, 220-240V single phase. 45W/m.

**Opeator:** IP67 speed adjustable operator, with compact servo motor, with soft open and close.