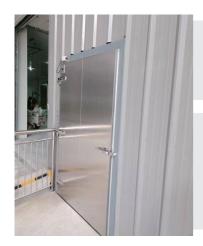

## **Cold storage Swing door**

TDK cooler and freezer swing doors provide proven performance and time-tested sealing for any new or existing application, Our cooler and freezer doors are suitable for interior and exterior applications, and can be custom manufactured to your exact requirements.

**Door panel:** PVC panel frame, fire resistant foam with 22 gauge stainless steel finish.

**Hinge:** Adjustable spring stainless steel hinge, make sure every open have a perfect self close to save energy. With Door panel position adjustable function.

#### **Options**

- Single door or Double Door.
- Finish: Galv Steel, Stainless steel, Aluminum.
- · Heated or none heated window.
- 4" or 6" thick door panel.
- Panic device.